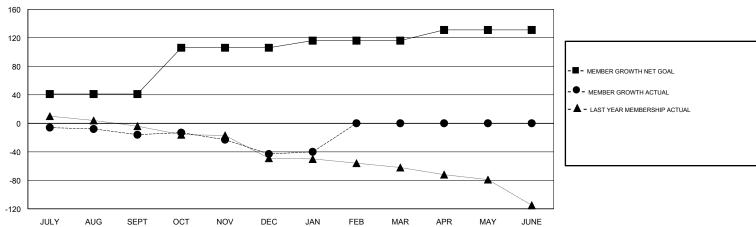

## GOALS AND ACTUAL MEMBERS CUMULATIVE

| DROPPED CLUBS: 1 |    | 16 CLUBS OF 50 ADDED 1 OR MORE<br>NEW MEMBERS | GENDER DISTRIBUTION  MALE 774 (71.67%)  FEMALE 306 (28.33%) |     |
|------------------|----|-----------------------------------------------|-------------------------------------------------------------|-----|
| DROPPED MEMBERS  |    |                                               | Women Percentage Fiscal Year Goal: 35%                      |     |
| DECEASED         | 8  | CLICK HERE FOR CUMULATIVE                     | TOTAL FAMILY UNIT MEMBERS                                   | 100 |
| CLUB CANCELLED   | 0  | MEMBERSHIP DATA                               | FAMILY MEMBERS PAYING HALF                                  | 51  |
| OTHER            | 73 |                                               | DUES                                                        | 01  |
| TOTAL            | 81 |                                               |                                                             |     |